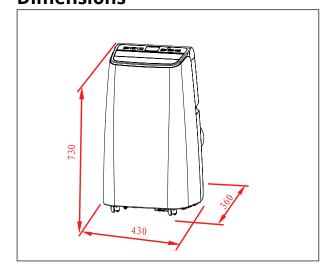

## **Dimensions**

<sup>\*2)</sup> Distance to the unit 3 metres.

# **Technical specifications**

Air conditioner Climobile (IP21)

| Item<br>number | Туре        | Cooling<br>output | Dehumidification capacity | Airflow | Sound<br>level L <sub>na</sub> *3 | Refrigerant | Voltage | Amperage | LxHxW       | Weight |
|----------------|-------------|-------------------|---------------------------|---------|-----------------------------------|-------------|---------|----------|-------------|--------|
|                |             | [w] <sup>.</sup>  | [l/h]                     | [m³/h]  | [dB(A)]                           | [g]         | [V]     | [A]      | [mm]        | [kg]   |
| 990574         | CLIMOB09    | 2650              | 0,96                      | 360     | 52/54                             | 230         | 230V~   | 4,5      | 430x730x360 | 28     |
| 990575         | CLIMOB12    | 3520              | 1,53                      | 420     | 54/56                             | 265         | 230V~   | 6,0      | 430x730x360 | 29     |
| 990041         | CLIMOB12R*1 | 3520              | 1,53                      | 420     | 54/56                             | 265         | 230V~   | 6,0      | 430x730x360 | 29     |