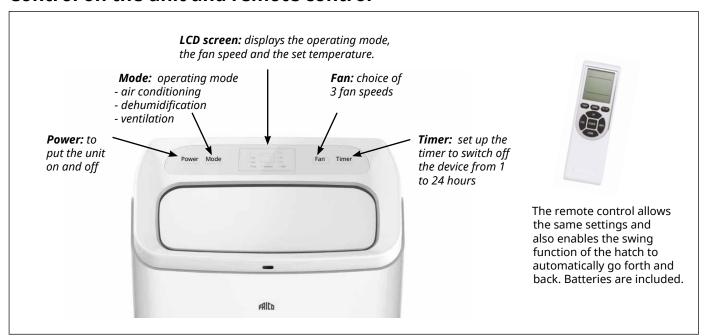

## Control on the unit and remote control

### Easy and quiet operation

With the timer function, the unit can turn itself off after the set time, from 1 to 24 hours. The adjustable swing hatch can be activated to automatically move forwards and backwards to circulate the air in the room. All functions are available from the remote control. Climobile is very quiet, only 56 dB, and has energy efficiency class A, reversible model A+.