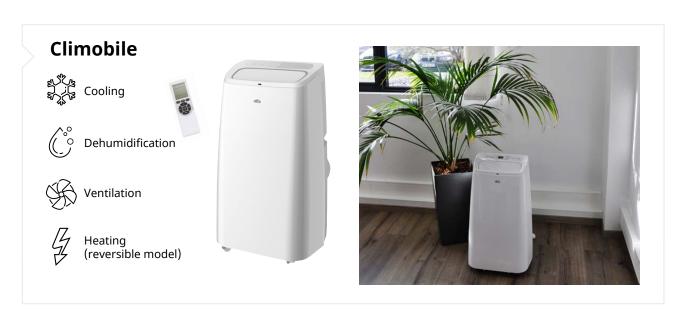

# Mobile air conditioner - 3 i 1

The air conditioner Climobile provides a cool atmosphere during hot days. Climobile is equipped with a high performance energy-efficient compressor for cooling and can also be used as a dehumidifier. With a low sound level, easy-to-use control panel and remote control, it increases the comfort in the room in a pleasant way.

### Three in one

Climobile is a 3-function device: air conditioner, fan and dehumidifier. Climobile has an userfriendly control panel on its top and a remote control, making it easy to set e.g. the temperature (16 - 30 °C) and choose the fan speed for an optimal air distribustion in the room. The reversible model can also provide heat during cold days.