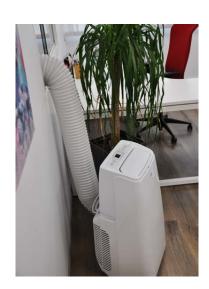

#### **Positioning**

Climobile is equipped with a 1.8 m long cord with plug and wheels underneath, which makes it easy to move. Installing the Climobile on a sliding window is very easy thanks to the included mounting kit consisting of a 1.5 m vent hose (Ø150 mm) and a cover plate.