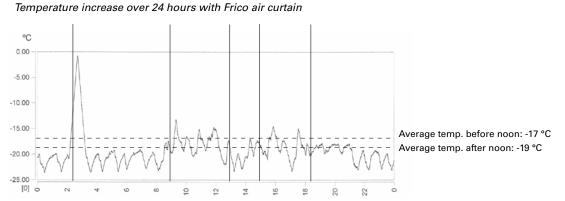

### Cold storage measurement

At Manuel Carvalho SA in Portugal the differences in efficiency between plastic strips and the Frico air curtain ADA Cool were measured. The temperature rise was measured over 24 hours, four days before the installation of ADA Cool and four days after.

ADA Cool proved to be much more efficient in keeping the cold air inside the cold storage. Manuel Carvalho SA found further advantages compared with plastic strips.

Easier access is a benefit but furthermore the risk of accidents is reduced when build-up of ice on the floor is prevented, when the visibility is improved and trucks cannot get stuck in the plastic strips. Customer: Manuel Carvalho SA, Portugal Cold storage dimension: 23 x 11 x 6m Dimension of opening: 2,2 x 2,5m Cold storage temperature: -23 °C Outside temperature: +20 °C Door opened 100 times per day