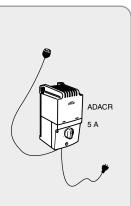

#### Control

ADACR, 5-step fan speed control ADACR is a control and connection set consisting of a 5-step fan speed control, flexible cable and earthed plug. Can control a maximum of 7-9 units (max. 7 units at 60 Hz). Max input: 5 A. Dimensions: 200x105x105 mm. IP30.