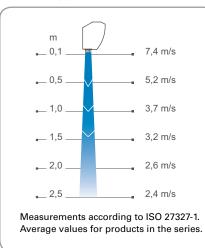

---------------|--------------------------------|----------------|-----------------|----------------|----------------|
|         |                |                   |                             |                                |                |                 |                |                |
| ADAC120 | 0              | 1100/1400         | 67                          | 44/51                          | 230V~          | 0,55            | 1200           | 11,7           |

\*1) Sound power (L<sub>wA</sub>) measurements according to ISO 27327-2: 2014, Installation type E.

<sup>\*2</sup>) Sound pressure (L<sub>pA</sub>). Conditions: Distance to the unit 5 metres. Directional factor: 2. Equivalent absorption area: 200 m<sup>2</sup>. At lowest/highest airflow.

#### Air velocity profile



#### Control

ADACR, 5-step fan speed control ADACR is a control and connection set consisting of a 5-step fan speed control, flexible cable and earthed plug. Can control a maximum of 7-9 units (max. 7 units at 60 Hz). Max input: 5 A. Dimensions: 200x105x105 mm. IP30.



\*) Recommended installation height varies depending on the relevant premises.

## Dimensions



For mounting, connection, wiring diagrams and other technical information, please see the manual.

### Cold storage measurement

At Manuel Carvalho SA in Portugal the differences in efficiency between plastic strips and the Frico air curtain ADA Cool were measured. The temperature rise was measured over 24 hours, four days before the installation of ADA Cool and four days after.

ADA Cool proved to be much more efficient in k