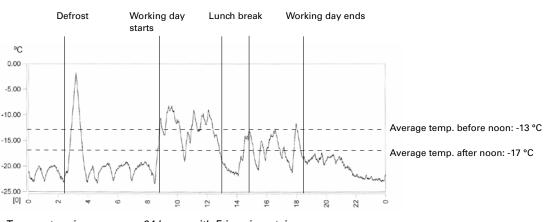

### Cold storage measurement

At Manuel Carvalho SA in Portugal the differences in efficiency between plastic strips and the Frico air curtain ADA Cool were measured. The temperature rise was measured over 24 hours, four days before the installation of ADA Cool and four days after.

ADA Cool proved to be much more efficient in keeping the cold air inside the cold storage. Manuel Carvalho SA found further advantages compared with plastic strips.

Easier access is a benefit but furthermore the risk of accidents is reduced when build-up of ice on the floor is prevented, when the visibility is improved and trucks cannot get stuck in the plastic strips. Customer: Manuel Carvalho SA, Portugal Cold storage dimension: 23 x 11 x 6m Dimension of opening: 2,2 x 2,5m Cold storage temperature: -23 °C Outside temperature: +20 °C Door opened 100 times per day

Temperature increase over 24 hours with plastic strips